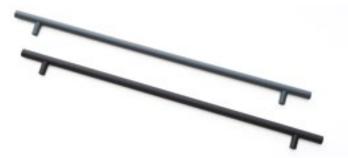

Bar handle range

Bow bar handle 550mm or 720mm

Straight bar handle 500mm, 1200mm or 1800mm

Offset bar handle 500mm, 1200mm or 1800mm

The 1200mm straight bar handle is available with a soft touch finish when specified in Anthracite Grey or Black.

The other bar handle models and sizes are only available in stainless steel.