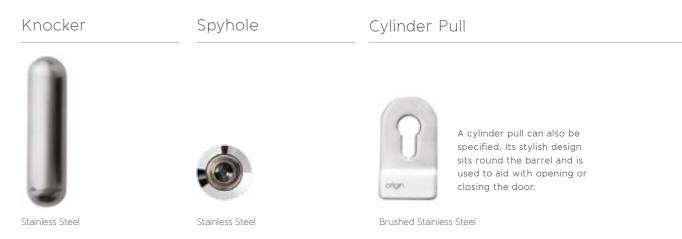

## Knock knock...

There are a number of stylish accessories that you can add to your Origin Residential Door, including letterboxes, knockers and spyholes, to ensure your practical requirements are met.

We understand the need for practicality, elegance and something that will stand the test of time, and our knocker offers just that. It has a streamlined look, and the spyhole is available as a standalone accessory to ensure the perfect accompaniment to your front door. Our door furnishings don't end there - you can also add a letterbox to your Origin Residential Door. Designed to keep the warmth in and the cold out, our sleek letterbox is available in stainless steel and can complement your chosen door colour.

#### Letterbox

Stainless Steel