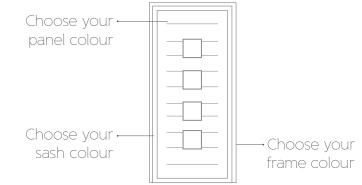

From the sizing and colour scheme, through to the panel style and hardware choices, you're in control.

To create your perfect Origin Residential Door, follow the steps below and let us take care of the rest.

overall size

ONFIGURATIO

PANEL STYLE

ONE OR DUAL COLOUR

PEN IN OR OUT

LETTERBOX, KNOCKI AND SPYHOLE ACCESSORY FINISHES