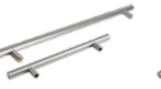

Bar handle range

Bow bar handle 550mm or 720mm

Straight bar handle 500mm, 1200mm or 1800mm

Offset bar handle 500mm, 1200mm or 1800mm

The 1200mm straight bar handle is available with a soft touch finish when specified in Anthracite Grey or Black.

The other bar handle models and sizes are only available in stainless steel.