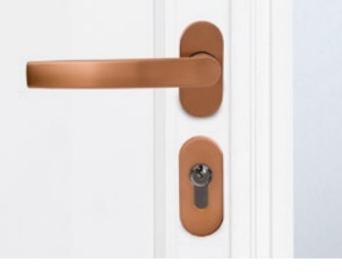

## Getting a handle on things...

The handles of an Origin Residential Door are the perfect finishing touch to the exquisitely designed system.

Choose from a selection of elegant handle styles that have been designed and manufactured with the same level of care and dedication as every other component.

With the offset handle, you can choose to have it placed on either the panel itself or on the door sash, whilst the straight bar and bow bar handles will sit on the panel.\*

In addition to striking the optimum balance between superior strength and sleek design, our handles are exhaustively cycle-tested to ensure they mirror the flawless functionality of the doors themselves and will, therefore, stand the test of time.