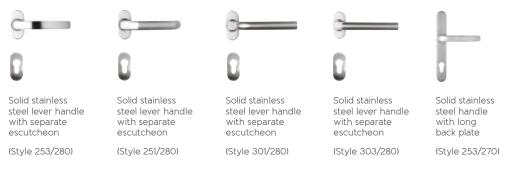

#### Stainless steel range

Certain models can also be colour coded in any RAL shade.

#### Offset lever handle range

#### Deluxe range

For a more luxurious look, our deluxe handles offer an elegant look, and on the Anthracite Grey and Black variants, are coupled with a soft touch feel. New to the range is the Rose Gold colour option.

Bar handle range

Bow bar handle 550mm or 720mm

Straight bar handle 500mm, 1200mm or 1800mm

Offset bar handle 500mm, 1200mm or 1800mm

The 1200mm straight bar handle is available with a soft touch finish when specified in Anthracite Grey or Black.

The other bar handle models and sizes are only available in stainless steel.