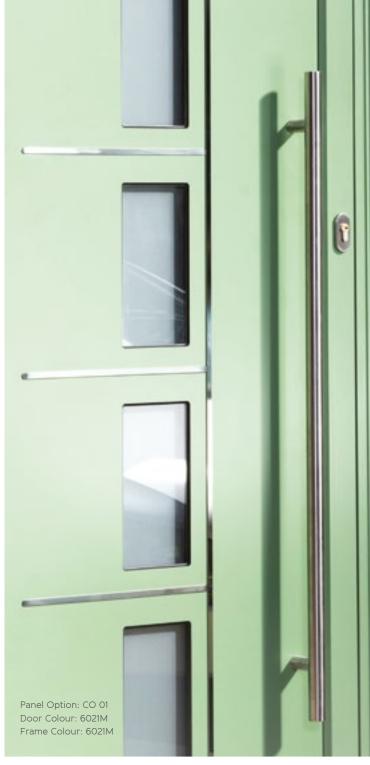

# Panel options... Make a statement.

External doors can make a huge impact on the kerb-appeal of a home – and with 10 innovative and stylish panel choices to choose from, Origin allows you to design a perfect statement door that complements your existing architecture and reflects your individual style.

The panel itself will feature a Thermimax core, and from there, it's finished with aluminium inner and outer layers, so you can be assured of not only a thermally efficient performance, but a secure one too.

Perhaps you want a panel with lots of glass to create a grand entranceway that floods your hallway with natural light, or maybe you'd prefer a more traditional understated look for more privacy? No matter your need or taste, there's a suitable panel that will offer the perfect aesthetic fit.

For example, choose from timeless and classic styles that never go out of fashion. Or, if you're after an ultra-modern feel, our sleek and stylish panels can provide a touch of contemporary sophistication to your exterior.