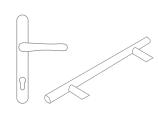

## Getting a handle on things...

The handles of an Origin Residential Door are the perfect finishing touch to the exquisitely designed system.

Choose from a selection of elegant handle styles that have been designed and manufactured with the same level of care and dedication as every other component.

With the offset handle, you can choose to have it placed on either the panel itself or on the door sash, whilst the straight bar and bow bar handles will sit on the panel.\*

In addition to striking the optimum balance between superior strength and sleek design, our handles are exhaustively cycle-tested to ensure they mirror the flawless functionality of the doors themselves and will, therefore, stand the test of time.

Bar handle range

Bow bar handle 550mm or 720mm

Straight bar handle 500mm, 1200mm or 1800mm

Offset bar handle 500mm, 1200mm or 1800mm

The 1200mm straight bar handle is available with a soft touch finish when specified in Anthracite Grey or Black.