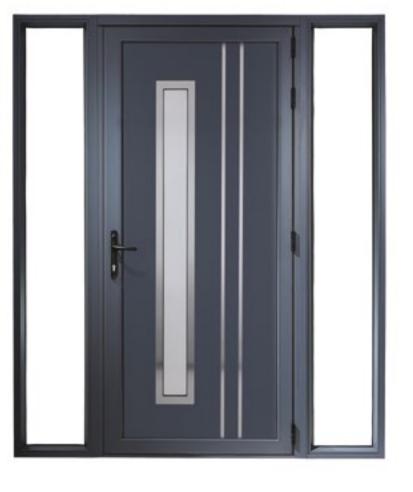

# Panel options... Make a statement.

External doors can make a huge impact on the kerb-appeal of a home – and with 10 innovative and stylish panel choices to choose from, Origin allows you to design a perfect statement door that complements your existing architecture and reflects your individual style.

Perhaps you want a panel with lots of glass to create a grand entranceway that floods your hallway with natural light, or maybe you'd prefer a more traditional understated look for more privacy? No matter your need or taste, there's a suitable panel that will offer the perfect aesthetic fit.

For example, choose from timeless and classic styles that never go out of fashion. Or, if you're after an ultra-modern feel, our sleek and stylish panels can provide a touch of contemporary sophistication to your exterior.

From modern to traditional, there's a panel for every taste.