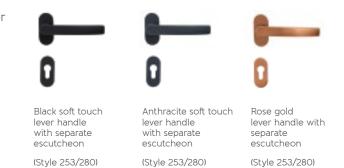

#### Deluxe range

For a more luxurious look, our deluxe handles offer an elegant look, and on the Anthracite Grey and Black variants, are coupled with a soft touch feel. New to the range is the Rose Gold colour option.