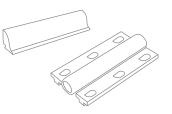

## Knock knock...

There are a number of stylish accessories that you can add to your Origin Residential Door, including letterboxes, knockers and spyholes, to ensure your practical requirements are met.

We understand the need for practicality, elegance and something that will stand the test of time, and our knocker offers just that. It has a streamlined look, and the spyhole is available as a standalone accessory to ensure the perfect accompaniment to your front door. Our door furnishings don't end there - you can also add a letterbox to your Origin Residential Door. Designed to keep the warmth in and the cold out, our sleek letterbox is available in stainless steel and can complement your chosen door colour.

#### Letterbox

Stainless Steel