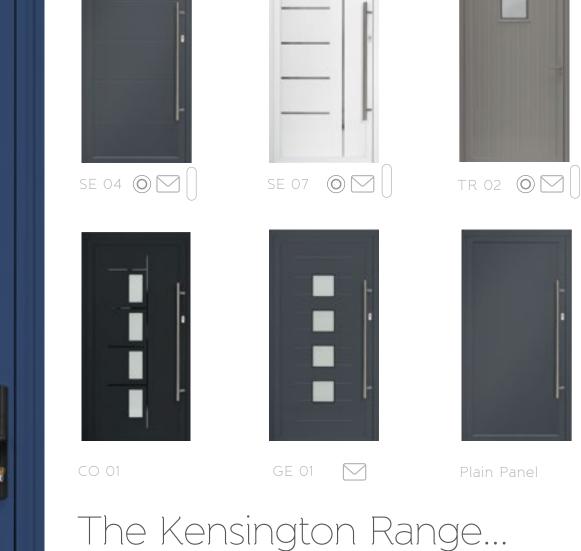

# Panel options...

Panel Option: TR 02, Door Colour: 5019M, Frame Colour: 5019M

Containing a mixture of traditional and modern panels, the Kensington range is available in as little as 1-week when ordered in one of our seven popular colours. If you want one of these panels in a colour outside of the popular colour range, then these are available in as little as 5-weeks.

## The Sandringham Range...

If you're looking for something slightly different, then the Sandringham range has a selection of panels that combine a modern design with geometric shapes, which will add true character to any property type. That, coupled with an array of colour choices and accessories, makes for a unique look to your home.

If you select a panel from the Kensington range in one of these colours, you'll benefit from receiving your doors on a 1-week lead time.