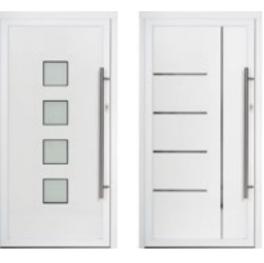

# Panel options... Make a statement.

External doors can make a huge impact on the kerb-appeal of a home – and with 10 innovative and stylish panel choices to choose from, Origin allows you to design a perfect statement door that complements your existing architecture and reflects your individual style.

Perhaps you want a panel with lots of glass to create a grand entranceway that floods your hallway with natural light, or maybe you'd prefer a more traditional understated look for more privacy? No matter your need or taste, there's a suitable panel that will offer the perfect aesthetic fit.

For example, choose from timeless and classic styles that never go out of fashion. Or, if you're after an ultra-modern feel, our sleek and stylish panels can provide a touch of contemporary sophistication to your exterior.