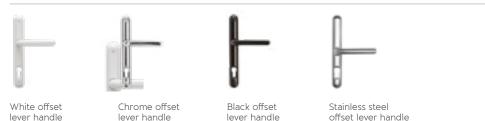

#### Offset lever handle range

Bar handle range

Bow bar handle 550mm or 720mm

Straight bar handle 500mm, 1200mm or 1800mm

Offset bar handle 500mm, 1200mm or 1800mm

The 1200mm straight bar handle is available with a soft touch finish when specified in Anthracite Grey or Black.

The other bar handle models and sizes are only available in stainless steel.