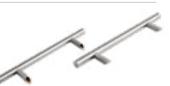

Bar handle range

Bow bar handle 550mm or 720mm

Straight bar handle 500mm, 1200mm or 1800mm

Offset bar handle 500mm, 1200mm or 1800mm

The 1200mm straight bar handle is available with a soft touch finish when specified in Anthracite Grey or Black.

The other bar handle models and sizes are only available in stainless steel.