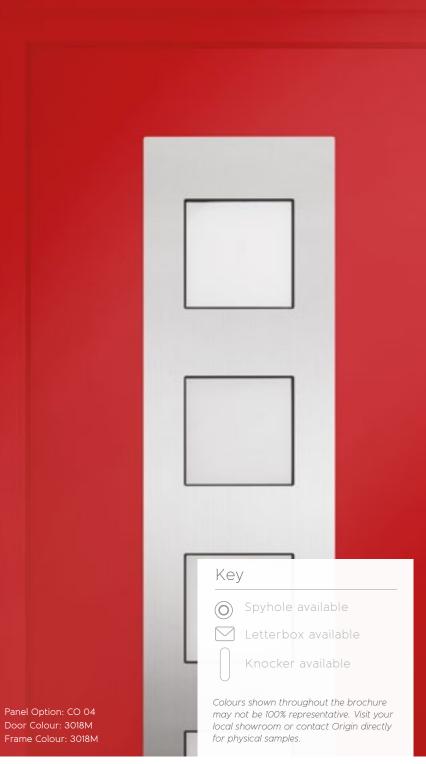

# Accentuate your architecture...

While functionality and security come as standard with every Origin product, the finer details are never overlooked. In fact, it's the nuances and attention to detail that set us apart. From premium quality handles and door pulls, to unique door-knockers, spyholes and letterboxes – our exclusive suite of hardware components perfectly complement your door, adding interest and accentuating your chosen architectural style.

# It's the little things that count.

Panel Option: SE 04 Door Colour: 7016M Frame Colour: 7016M

## Knock knock...

There are a number of stylish accessories that you can add to your Origin Residential Door, including letterboxes, knockers and spyholes, to ensure your practical requirements are met.

We understand the need for practicality, elegance and something that will stand the test of time, and our knocker offers just that. It has a streamlined look, and the spyhole is available as a standalone accessory to ensure the perfect accompaniment to your front door. Our door furnishings don't end there - you can also add a letterbox to your Origin Residential Door. Designed to keep the warmth in and the cold out, our sleek letterbox is available in stainless steel and can complement your chosen door colour.